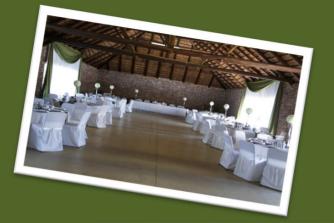

### All-inclusive wedding package:

50-99 guests @ R325pp 100-150 guests @ R300pp Children under 6 are free, under 12 pay half price (request rates for parties bigger than 150 guests) The following is a list of all items/services included in the rates as listed above: Venue hire (big lapa, small lapa, pool- and braai area), reception tables and chairs, white table cloths and white chair covers, all cutlery, crockery, silver underplates, serviettes and glassware on tables, buffet dinner catered\*, garden- or bush ceremony, cleaning staff, hostess and cash bar. The following is a list of all items/services not included in the rates as listed above: Chalet accommodation (rates listed below). DJ (available @ R2500). All of the following extras: Preacher, flowers, décor, centrepieces, napkins, draping, fairy lights, wine and champagne on tables, overlays and chair tie backs. All these items can be supplied at an additional cost. Please request a quotation.

# Self-catering wedding package: Venue hire - Big lapa (up to 150 guests) @ R3000 Venue hire - Small lapa (up to 50 guests) @ R1500 (R1000 if rented in conjunction with big lapa). Use of pool area and braai area is included in the rental fee of any one of the lapas. 6 sleeper, self-catering chalet @ R850 per night (weekends and public holidays) or R500 per night (mid-week). Minimum 2 night stay. Garden ceremony up to 60 quests @ R1000 (draped gazebo, red carpet & benches included) Garden ceremony up to 150 guests @ R1500 (draped gazebo, red carpet & benches included) Bush ceremony up to 150 @ R1500 (hessian runner, preacher stand & benches included) Rental of tables and chairs (ceremony only) are included in the venue hire rate. We charge an additional fee of R15pp for self-catered weddings. Rental fee for our tableware, glassware and linen @ R20pp. Cash bar @ R1000. Guests bring their own drinks @ R20pp corkage fee. Cleaning of venue before, during- and after reception @ R1000. Hostess fee @ R500.